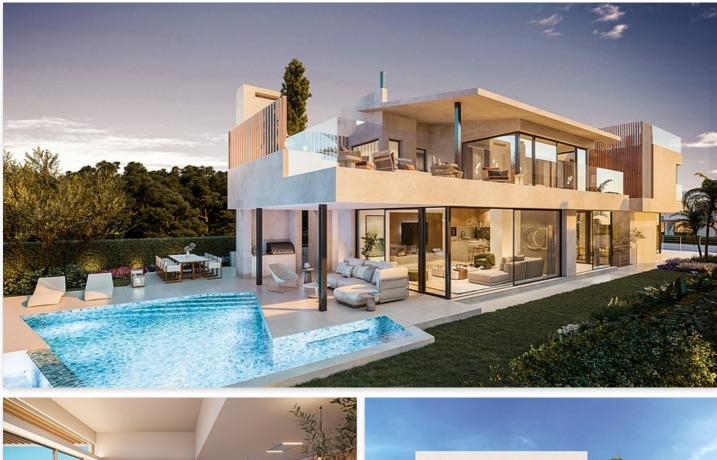

## Magnificent villas in El Higueron

## Location: Fuengirola

This is a new construction project with southeast orientation and incredible panoramic views to the sea and the coast of Fuengirola.

Modern, contemporary and innovative architectural design, bright spaces with large • Plot Size: 518 - 642 m<sup>2</sup> windows that allow you to enjoy the sea views.

Located in the private and exclusive area of El Higueron, the complex has 7 magnificent detached villas of 5 bedrooms with surfaces between 496 m2 and 542 m2. The distribution of the properties is unbeatable, divided into two floors plus basement, with 5 large exterior bedrooms, 4 complete bathrooms plus toilet and open plan living-dining room with access to the garden and swimming pool from where you can enjoy marvellous views of the sea.