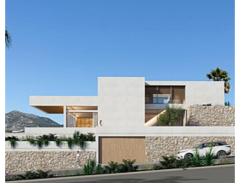

## Location: Fuengirola

This is a new construction project with southeast orientation and incredible panoramic views to the sea and the coast of Fuengirola.

Modern, contemporary and innovative architectural design, bright spaces with large • Plot Size: 518 - 642 m<sup>2</sup> windows that allow you to enjoy the sea views.

Located in the private and exclusive area of El Higueron, the complex has 7 magnificent detached villas of 5 bedrooms with surfaces between 496 m2 and 542 m2. The distribution of the properties is unbeatable, divided into two floors plus basement, with 5 large exterior bedrooms, 4 complete bathrooms plus toilet and open plan living-dining room with access to the garden and swimming pool from where you can enjoy marvellous views of the sea.