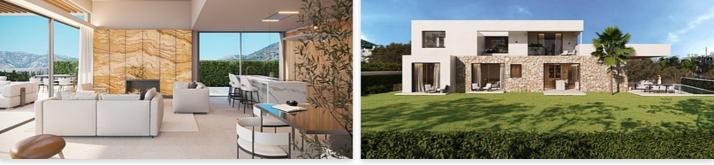

Located in the private and exclusive area of El Higueron, the complex has 7 magnificent detached villas of 5 bedrooms with surfaces between 496 m2 and 542 m2. The distribution of the properties is unbeatable, divided into two floors plus basement, with 5 large exterior bedrooms, 4 complete bathrooms plus toilet and open plan living-dining room with access to the garden and swimming pool from where you can enjoy marvellous views of the sea.

The basement has a cinema room, games room or gym, laundry area, staff quarters with full bathroom and garage for 3 vehicles.