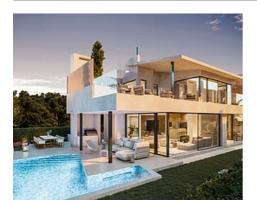

## Magnificent villas in El Higueron

## Location: Fuengirola

This is a new construction project with southeast orientation and incredible panoramic views to the sea and the coast of Fuengirola.

Modern, contemporary and innovative architectural design, bright spaces with large • Plot Size: 518 - 642 m<sup>2</sup> windows that allow you to enjoy the sea views.

Located in the private and exclusive area of El Higueron, the complex has 7 magnificent detached villas of 5 bedrooms with surfaces between 496 m2 and 542 m2. The distribution of the properties is unbeatable, divided into two floors plus basement, with 5 large exterior bedrooms, 4 complete bathrooms plus toilet and open plan living-dining room with access to the garden and swimming pool from where you can enjoy marvellous views of the sea.