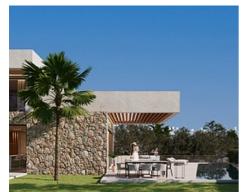

## Location: Fuengirola

This is a new construction project with southeast orientation and incredible panoramic views to the sea and the coast of Fuengirola.

Modern, contemporary and innovative architectural design, bright spaces with large • Plot Size: 518 - 642 m<sup>2</sup> windows that allow you to enjoy the sea views.

Located in the private and exclusive area of El Higueron, the complex has 7 magnificent detached villas of 5 bedrooms with surfaces between 496 m2 and 542 m2. The distribution of the properties is unbeatable, divided into two floors plus basement, with 5 large exterior bedrooms, 4 complete bathrooms plus toilet and open plan living-dining room with access to the garden and swimming pool from where you can enjoy marvellous views of the sea.