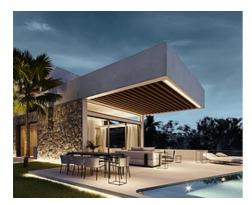

Located in the private and exclusive area of El Higueron, the complex has 7 magnificent detached villas of 5 bedrooms with surfaces between 496 m2 and 542 m2. The distribution of the properties is unbeatable, divided into two floors plus basement, with 5 large exterior bedrooms, 4 complete bathrooms plus toilet and open plan living-dining room with access to the garden and swimming pool from where you can enjoy marvellous views of the sea.

The basement has a cinema room, games room or gym, laundry area, staff quarters with full bathroom and garage for 3 vehicles.