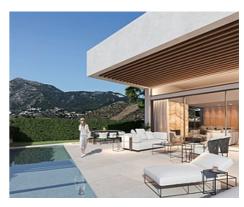

## Location: Fuengirola

This is a new construction project with southeast orientation and incredible panoramic views to the sea and the coast of Fuengirola.

Modern, contemporary and innovative architectural design, bright spaces with large • Plot Size: 518 - 642 m<sup>2</sup> windows that allow you to enjoy the sea views.

Located in the private and exclusive area of El Higueron, the complex has 7 magnificent detached villas of 5 bedrooms with surfaces between 496 m2 and 542 m2. The distribution of the properties is unbeatable, divided into two floors plus basement, with 5 large exterior bedrooms, 4 complete bathrooms plus toilet and open plan living-dining room with access to the garden and swimming pool from where you can enjoy marvellous views of the sea.